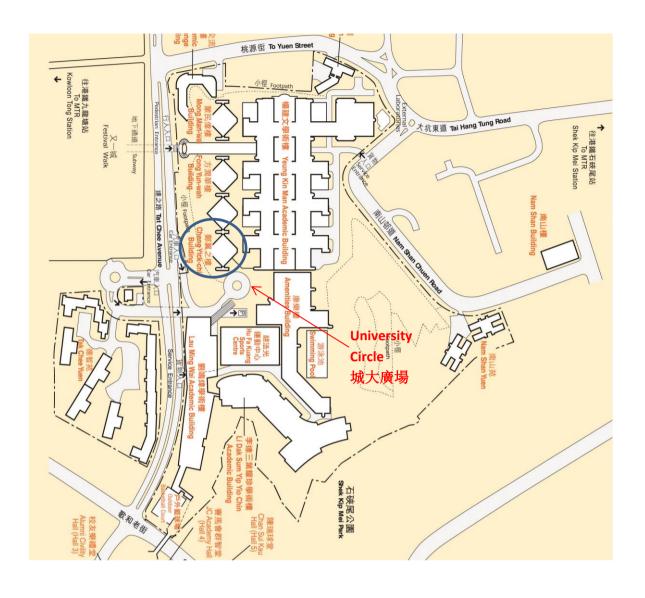

## Half Day Symposium on Developing Nuclear Energy – A Secure Future

Date: Friday 22 December 2017,

Time: 9:00am – 1:00pm (8:30am for refreshment and registration)

Venue: Connie Fan Multi-media Conference Room, Floor 4, Cheng Yick-chi Building, City University of Hong Kong, Tat Chee Avenue, Kowloon Tong, Kowloon (香港 九龍塘達之路 香港城市大學 鄭翼之樓四樓 范彭綺雯多媒體會議廳).

## How to get to Connie Fan Multi-media Conference Room

| Arrived at Pedestrian Subway                                                                                                                                                                                                                     | Arrived at University Circle                                            |
|--------------------------------------------------------------------------------------------------------------------------------------------------------------------------------------------------------------------------------------------------|-------------------------------------------------------------------------|
| When you get off the MTR look for Festival Walk exit.                                                                                                                                                                                            | When you drop off at the     University Circle, go along the            |
| <ol> <li>In Festival Walk, on Level LG1, there is a<br/>Pedestrian Subway which will lead you to CityU<br/>campus.</li> </ol>                                                                                                                    | Covered Walk Way which will lead you to the Cheng Yick-chi Building.    |
| 3. After walking through the Pedestrian Subway, go down the staircase on your right and follow the directional signs, you will find yourself walking under a covered corridor alongside the garden which will lead you to the University Circle. | Go inside Cheng Yick-chi Building, you will find Connie Fan Multi-media |
| From the University Circle, you will see Cheng Yick-chi Building on your right.                                                                                                                                                                  |                                                                         |
| 5. Go inside Cheng Yick-chi Building, you will find Connie Fan Multi-media Conference Room there.                                                                                                                                                |                                                                         |

## 怎樣前往 范彭綺雯多媒體會議廳

|    | 經行人隧道前往                                                  |    | 經城大廣場前往                          |
|----|----------------------------------------------------------|----|----------------------------------|
| 1. | 當你到達港鐵九龍塘站後,請往又一城商場出口走。                                  | 1. | 到達城大廣場下車後,往鄭翼之樓去。                |
| 2. | 於又一城商場內 LG1 有行人隧道連接城大校園。                                 | 2. | 進入鄭翼之樓後,再向前行,推門內進,便到達范彭綺雯多媒體會議廳。 |
| 3. | 經過行人隧道後,往右手方花園,沿小石級而下<br>並遵指示牌方向,穿過花園旁的走廊,閣下便到<br>達城大廣場。 |    |                                  |
| 4. | 於城大廣場,你會看見鄭翼之樓位於閣下的右手方。                                  |    |                                  |
| 5. | 進入鄭翼之樓後,再向前行,推門內進,便到達<br>范彭綺雯多媒體會議廳。                     |    |                                  |